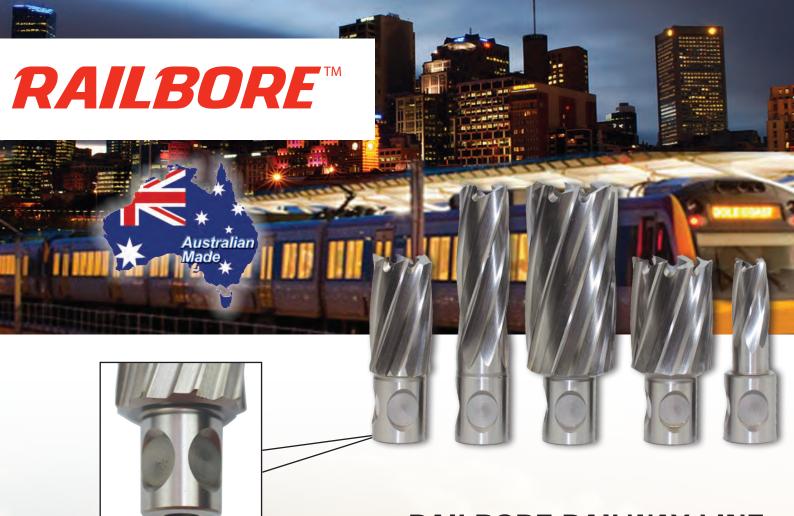

## CLOSE UP OF RAILBORE SHANK

## RAILBORE RAILWAY LINE CUTTERS

| DIAMETER | CODE     |               |
|----------|----------|---------------|
| 13mm     | RB1325   |               |
|          | DIAMETER | DIAMETER CODE |

| 25mm | 13mm | RB1325 |
|------|------|--------|
|      | 14mm | RB1425 |
|      | 16mm | RB1625 |
|      | 17mm | RB1725 |
|      | 18mm | RB1825 |
|      | 19mm | RB1925 |
|      | 20mm | RB2025 |
|      | 21mm | RB2125 |
|      | 22mm | RB2225 |
|      | 23mm | RB2325 |
|      | 24mm | RB2425 |
|      | 25mm | RB2525 |
|      | 26mm | RB2625 |
|      | 27mm | RB2725 |
|      | 28mm | RB2825 |
|      | 29mm | RB2925 |
|      | 30mm | RB3025 |
|      | 32mm | RB3225 |
|      | 33mm | RB3325 |
| 50mm | 16mm | RB1650 |
|      | 17mm | RB1750 |
|      | 18mm | RB1850 |
|      | 19mm | RB1950 |
|      | 21mm | RB2150 |
|      | 22mm | RB2250 |
|      | 23mm | RB2350 |
|      | 24mm | RB2450 |
|      | 25mm | RB2550 |
|      | 26mm | RB2650 |
|      | 28mm | RB2850 |
|      | 30mm | RB3050 |
|      | 32mm | RB3250 |

- Made in Australia.
- C8 8% Cobalt material for superior performance.
- Designed in Australia for Australian railway line drilling and hard metal drilling.
- Superior heat treatment for ultimate hole rates.
- Economic sharpening services available.
- 3/4" Weldon / Side Lock compatibility.