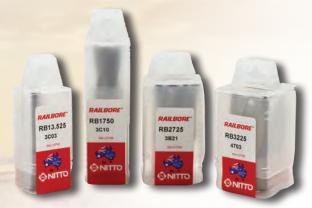

2525 |
|      | 26mm | RB2625 |
|      | 27mm | RB2725 |
|      | 28mm | RB2825 |
|      | 29mm | RB2925 |
|      | 30mm | RB3025 |
|      | 32mm | RB3225 |
|      | 33mm | RB3325 |
| 50mm | 16mm | RB1650 |
|      | 17mm | RB1750 |
|      | 18mm | RB1850 |
|      | 19mm | RB1950 |
|      | 21mm | RB2150 |
|      | 22mm | RB2250 |
|      | 23mm | RB2350 |
|      | 24mm | RB2450 |
|      | 25mm | RB2550 |
|      | 26mm | RB2650 |
|      | 28mm | RB2850 |
|      | 30mm | RB3050 |
|      | 32mm | RB3250 |

- Made in Australia.
- C8 8% Cobalt material for superior performance.
- Designed in Australia for Australian railway line drilling and hard metal drilling.
- Superior heat treatment for ultimate hole rates.
- Economic sharpening services available.
- 3/4" Weldon / Side Lock compatibility.



PACKAGED IN CONVENIENT 'HANG PACK' STYLE CONTAINERS FOR EASY MERCHANDISING